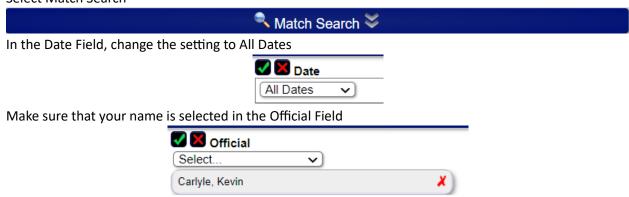

## Version 1

**Select Schedules and Matches** 

Select Match Search

Then click on Search.

Then you can Print this page using the Printer button located near your name in the upper right corner. Or, if you prefer, you can Export to Excel.

## Version 2

Select Schedules and My Matches.

Change the Date field to All Dates and click on Search.

Then you can Print this page using the Printer button located near your name in the upper right corner. Or, if you prefer, you can Export to Excel.